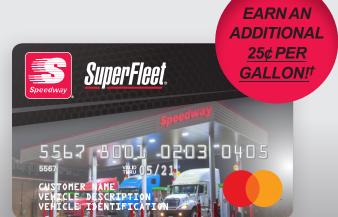

## **SuperFleet Mastercard® Association Fueling Program**

A fuel card program designed with associations in mind.

- •Save 5¢ per gallon at Speedway locations\*
- Over 3,400 fueling locations in the U.S.
- Over 175,000 locations nationwide that accept Mastercard cards\*\*
- Custom card controls and increased security
- Online reporting and account management

Earn Speedy Rewards on eligible purchases at Speedway.

Call Holden Moll now at 1-760-918-5933 or email holden.moll@fleetcor.com to start earning your association savings today!

Be sure to reference the Builders Exchange of Kentucky for your special 25¢ discount.

\*Limited time offer valid for new Speedway SuperFleet Mastercard applications received from 3/7/2022 through 12/31/2022. New approved accounts will earn 25 cents per gallon rebate on Speedway fuel purchases in the first three months after account setup. Rebates are cents per gallon based on the number of gallons purchased at Speedway locations per calendar month. The maximum promotional rebate in any one-month period, regardless of billing terms, is \$500.